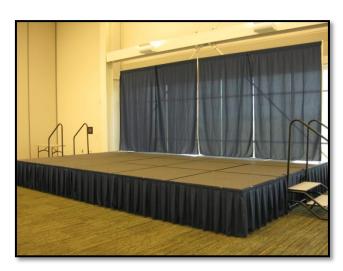

# FFA Enrichment Center Stage Rental Packages

## Small Stage -\$125

Includes: 4 (4'x4') stage sections, 1 section of steps, skirting and podium Add pipe and drapery for \$35

### Medium Stage - \$250

Includes: 6-9 (4'x4') stage sections, 1 section of steps, skirting and podium Add pipe and drapery for \$45

### Large Stage - \$325

Includes: 10-12 (4'x4') stage sections, 2 sections of steps, skirting and podium Add pipe and drapery for \$55

#### Full Stage - \$400

Includes: 15 (4'x4') stage sections, 2 sections of steps, skirting and podium Add pipe and drapery for \$65

## Podium - \$20

Based on availability, may or may not include non-removable FFA Emblem. Client may cover podium, but may not remove emblem.

**\*\*\***Skirting and drapery for the stage is dark blue or black. Carpeting on the stage is dark gray and non-removable.